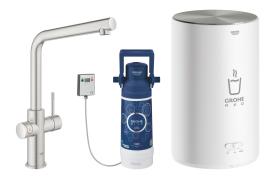

## **GROHE Red II Duo L-sp Boiler M EU**

consisting of: **GROHE Red Duo single-lever sink mixer** single hole installation L-spout GROHE ChildLock push buttons for boiling water TÜV certified triple electronic safeguards against accidental activation of boiling water **GROHE StarLight finish** GROHE SilkMove 28 mm ceramic cartridge insulated tubular spout swivel area 150° separate water ways flexible connection hoses connection for GROHE Red boiler **GROHE Red boiler M size** reservoir for boiling and hot water 3 liter 100° C boiling water 4 liter total capacity required inlet pressure: 1-7 bar with flexible connection hose and outlet for boiling water **CE** approved power supply 230 V 50 Hz power consumption 2100 W standby power consumption 15 W energy efficiency class A **GROHE** Red filter set for protection of the boiler from limescale Capacity 600 L at 20° dKH 5 phase filter flow rate measuring unit