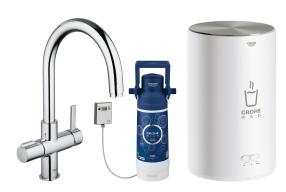

## **GROHE Red II OHM sink C-spout**

consisting of: **GROHE Red Duo single-lever sink mixer** single hole installation C-spout **GROHE ChildLock handle for boiling water** mechanical safeguard against accidental activation of boiling water **GROHE StarLight chrome finish** GROHE SilkMove 35 mm ceramic cartridge insulated tubular spout swivel area 180° separate water ways flexible connection hoses connection for GROHE Red boiler **GROHE Red boiler M size** reservoir for boiling and hot water 3 liter 100° C boiling water 4 liter total capacity required inlet pressure: 1-7 bar with flexible connection hose and outlet for boiling water **CE** approved power supply 230 V 50 Hz power consumption 2100 W standby power consumption 15 W energy efficiency class A **GROHE Red filter set** for protection of the boiler from limescale Capacity 600 L at 20° dKH 5 phase filter flow rate measuring unit