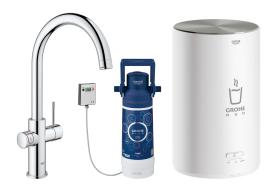

## **GROHE Red II Duo C-sp Boiler M EU**

consisting of: **GROHE Red Duo single-lever sink mixer** single hole installation C-spout GROHE ChildLock push buttons for boiling water TÜV certified triple electronic safeguards against accidental activation of boiling water **GROHE StarLight chrome finish** GROHE SilkMove 28 mm ceramic cartridge insulated tubular spout swivel area 150° separate water ways flexible connection hoses connection for GROHE Red boiler **GROHE Red boiler M size** reservoir for boiling and hot water 3 liter 100° C boiling water 4 liter total capacity required inlet pressure: 1-7 bar with flexible connection hose and outlet for boiling water **CE** approved power supply 230 V 50 Hz power consumption 2100 W standby power consumption 15 W energy efficiency class A **GROHE** Red filter set for protection of the boiler from limescale Capacity 600 L at 20° dKH 5 phase filter flow rate measuring unit